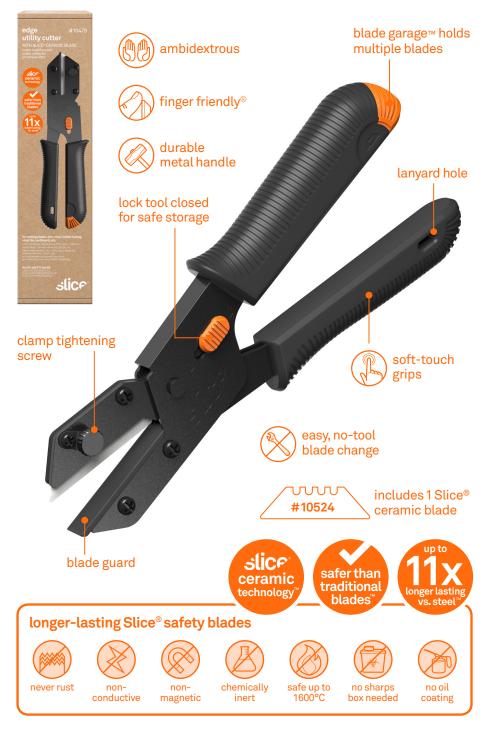

# Edge Utility Cutter WITH SLICE® CERAMIC BLADE

## Why Slice®?

- Slice patented safety blades are safer than traditional blades
- Slice blades last up to 11.2x longer than steel blades
- fewer blade changes means less downtime and fewer injuries
- · Slice blades never rust, do not conduct electricity, and are non-magnetic
- Slice blades are oil and lubricant free
- safer finger-friendly® edge cuts materials effectively
- blades are 100 percent recyclable