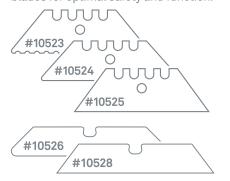

### Compatibility

Slice® metal squeeze knives are designed to work exclusively with Slice safety blades for optimal safety and function.