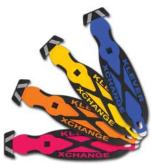

**

Handle with Narrow (20) Head:

KCJ-XC-20B (Blue)

KCJ-XC-20B (Bide)

KCJ-XC-20R (Red)

KCJ-XC-20G (Orange)
Handle with Wide (30) Head:

KCJ-XC-30B (Blue)

KCJ-XC-30Y(Yellow)

KCJ-XC-30R (Red)

KCJ-XC-30G (Orange)

#### **Product/Packaging Specifications**

Handles with Head Preloaded:

144 pieces per case (12 bags of 12)

1 case = 11" x 11" x 7"

Weight:

Narrow Head (KCJ-XC-20):

1 case = 12 lbs = 5.4 kg

Wide Head (KCJ-XC-30):

1 case = 13 lbs = 5.9 kg

#### **XChange Replacement Heads:**

Narrow Head (KCJ-XH-20) or Kurve Head (KCJ-XH-40)

500 pieces per case (bulk bag of 500)

1 case = 10" x 7" x 5" = 4 lbs = 1.81 kg

Wide Head (KCJ-XH-30)

500 pieces per case (bulk bag of 500)

1 case = 10" x 7" x 5" = 8 lbs = 3.63 kg

Blade: High-quality carbon steel

#### Four Colors Available!



Available in Red, Orange, Yellow, and Blue.

### Made in the USA

All Klever Innovations products are proudly made in the United States of America. Quality you can count on, attention to detail, and customer service that is second to none!

Trading Solutions Worldwide, Inc. 1806 N Flamingo Rd. Suite 316-314, Pembroke Pines, Fl 33028 PH: 954-374-4756 | PH: 954-727-8371 | FAX: 954-343-6598 www.tradingsolutionsw.com

# Patents

Product Patents >