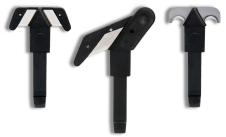

Innovative Plastic Tape Splitter

Available in the yellow handle ONLY.

Klever XChange Replacement Heads

Interchangeable, quick-change, snap-in heads for the Klever XChange and XChange PLUS Safety Cutters. Visit the Klever XChange Replacement Heads page for more information.

#### **XChange Replacement Heads:**

Narrow Head (KCJ-XH-20) or Kurve Head (KCJ-XH-40)

500 pieces per case (bulk bag of 500)

1 case = 10" x 7" x 5" = 4 lbs = 1.81 kg

Wide Head (KCJ-XH-30)

500 pieces per case (bulk bag of 500)

1 case = 10" x 7" x 5" = 8 lbs = 3.63 kg

Blade: High-quality carbon steel