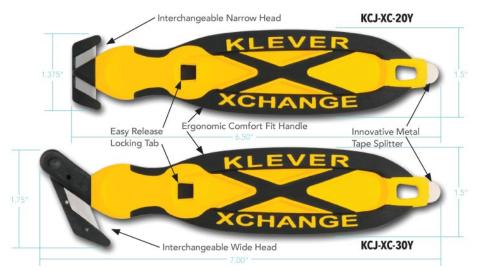

# KLEVER XCHANGE Keep the Handle, Replace the Head!

## Safety and Convenience

- · Recessed blade reduces cut injuries and damaged goods.
- Cuts boxes, film, tape, and thousands more applications.
- · Ergonomic 'Soft Touch' handle reduces hand fatigue and stress.
- · Innovative Metal Tape Splitter
- · Advanced Plastic Polymers Soft grip handle.
- · Highest Safety Level.
- Interchangeable, replaceable head.
   (1 pre-loaded per handle. Additional sold separately.)

Innovative Plastic Tape Splitter

Available in the yellow handle ONLY.

Klever XChange Replacement Heads

Interchangeable, quick-change, snap-in heads for the Klever XChange and XChange PLUS Safety Cutters. Visit the Klever XChange Replacement Heads page for more information.

#### **Part Numbers**

Handle with Narrow (20) Head:

KCJ-XC-20B (Blue)

KCJ-XC-20B (Bide)

KCJ-XC-20R (Red)

KCJ-XC-20G (Orange)
Handle with Wide (30) Head:

KCJ-XC-30B (Blue)

KCJ-XC-30Y(Yellow)

KCJ-XC-30R (Red)

KCJ-XC-30G (Orange)